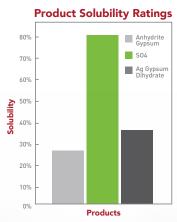

Superior Solubility. SO4 dissolves and solubilizes quickly to rapidly improve soil structure issues without disrupting the appearance and playability of turfgrass. The superior solubility of SO4 is achieved through our proprietary production process, which includes a very fine grind of raw gypsum material.