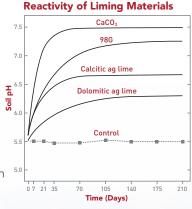

98G is the most reactive and purest pelletized, high-calcium limestone that handles easily to quickly correct and maintain soil pH.

Superior Reactivity. 98G dissolves and reacts quickly to correct soil pH and deliver 36% calcium without disrupting the appearance and playability of turfgrass. The superior reactivity of 98G is achieved through our proprietary production process, which includes a very fine grind of the raw limestone material.